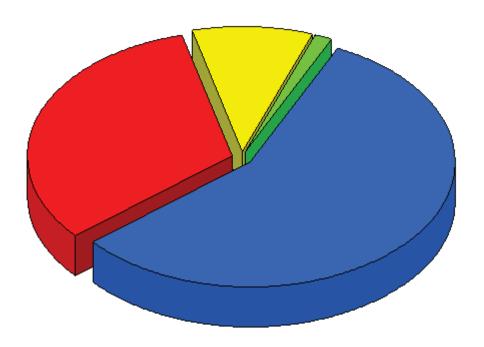

### **Expense Distribution for the Period**

From 08/01/2015 to 08/31/2015

| Landscaping           | 57.0%  |
|-----------------------|--------|
| Professional Services | 32.2%  |
| Community Functions   | 9.4%   |
| Utilities             | 1.3%   |
| Total:                | 100.0% |